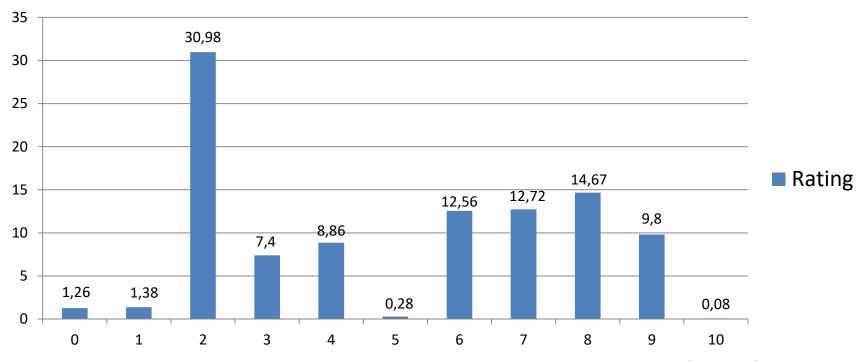

# Overall, how would you rate your cancer care (with "0" being the lowest, and "10" the highest score)?

Overall, how would you rate your cancer care (with "0" being the lowest, and "10" the highest score) ? (N = 2460)