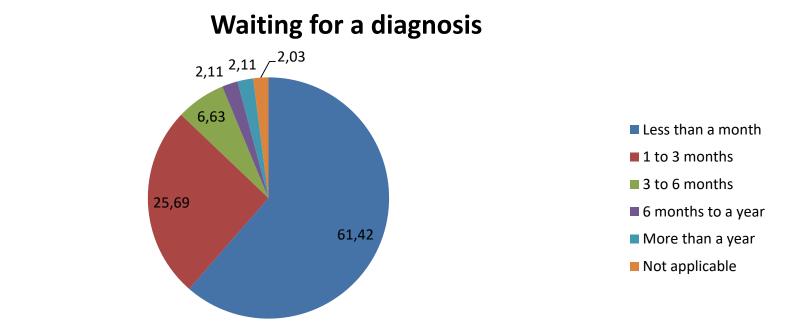

## Diagnose of cancer and cancer treatment- waiting for a diagnosis

After first seeing a doctor about the health problem caused by your cancer, how long did it take to be diagnosed with cancer? (N = 2460)