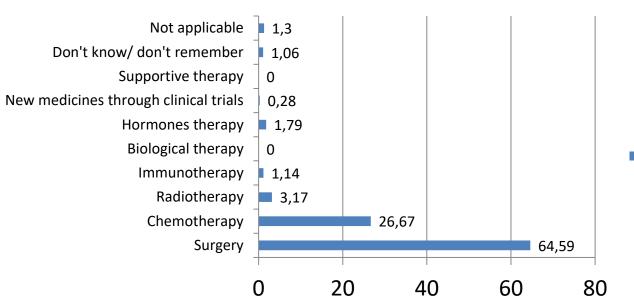

### What was your first treatment?

## What was your first treatment?

What was your first treatment?

What was your first treatment?(N = 2460)