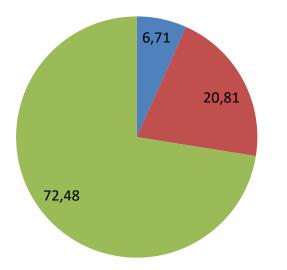

#### How was your cancer diagnosed?

As part of a routine screening program

- As part of a screening program for an unrelated health problem
- I went to the doctor because I felt that something is wrong with me

How was your cancer diagnosed? (N = 2460)