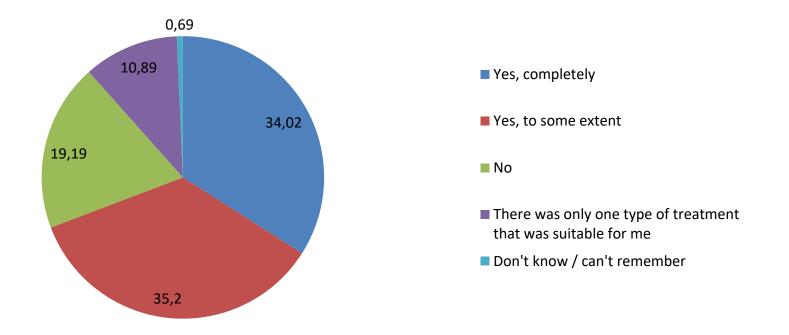

# Before your cancer treatment started, were your treatment options explained to you?

Before your cancer treatment started, were your treatment options explained to you? (N = 2460)