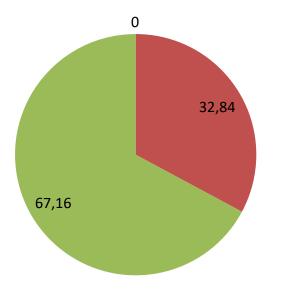

#### How was your lung cancer diagnosed?

As part of a routine screening program

- As part of a screening program for an unrelated health problem
- I went to the doctor because I felt that something is wrong with me

How was your lung cancer diagnosed? (N = 472)