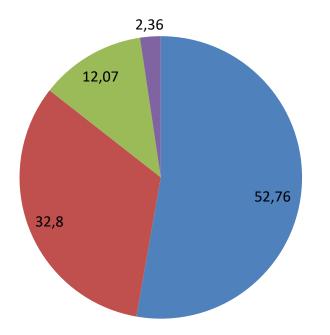

# Following your first diagnosis for cancer, did you start some form of cancer treatment?

Following your first diagnosis for cancer, did you start some form of cancer treatment? (N = 2460)