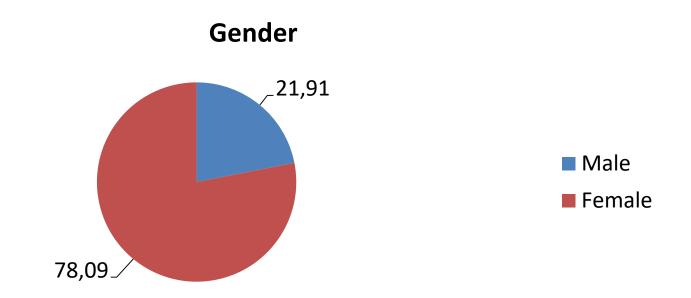

### Personal Information-gender

What is your/person on whose behalf you are filling the questionnaire gender? (N = 2460)