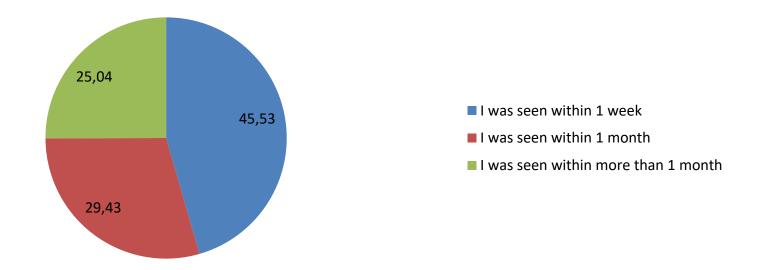

### Diagnose of cancer and cancer treatment- first appointment

### **First-time appointment**

What was the length of time you had to wait before your first appointment with a hospital doctor/oncologist? (N = 2460)