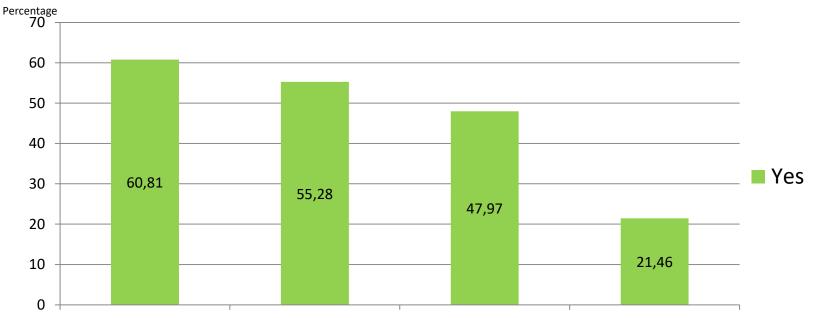

I went to the doctor because I felt that something is wrong with me

How was your lung cancer diagnosed? (N = 472)

### Diagnose of cancer and cancer treatment- first appointment

### **First-time appointment**



What was the length of time you had to wait before your first appointment with a hospital doctor/oncologist? (N = 2460)

## Diagnose of cancer and cancer treatment- waiting for a diagnosis



After first seeing a doctor about the health problem caused by your cancer, how long did it take to be diagnosed with cancer? (N = 2460)

### What was your first treatment?



## What was your first treatment?

What was your first treatment?

What was your first treatment?(N = 2460)

# Please think about your cancer diagnosis. Do you have any examples of how this could have been improved?



by doing everything in obe meditidisaiplinstivution coordisated daypenie derfsonaiting for here are sultsliagnosis is communicated

Please think about your cancer diagnosis. Do you have any examples of how this could have been improved? (N = 2460)

3rd JACPO June 18th – June 19th 2019

# Before your cancer treatment started, were your treatment options explained to you?



Before your cancer treatment started, were your treatment options explained to you? (N = 2460)

### Have you been given a cancer treatment plan?



Have you been given a cancer treatment plan? (N = 2460)



I do not know / understand what a cancer treatment plan is

Don't know / can't remember

# Were you involved as much as you wanted to be in decisions about your care treatment?



Were you involved as much as you wa