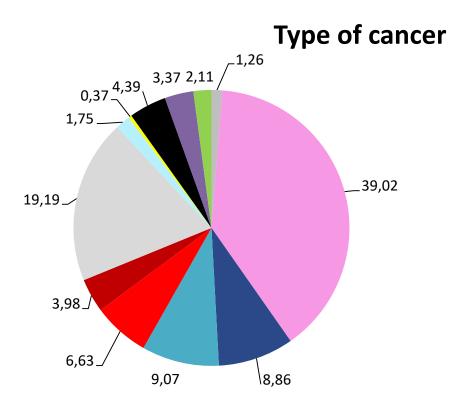

### Personal Information- type of cancer

What type of cancer were you first diagnosed with? (N = 2460)

Brain / central nervous system

Breast

- Colorectal / bowel
- Gynecological
- Hematological
- Head and neck
- Lung
- Prostate
- Sarcoma
- Skin
- Oesophageal, stomach, pancreatic, liver, or gall bladder