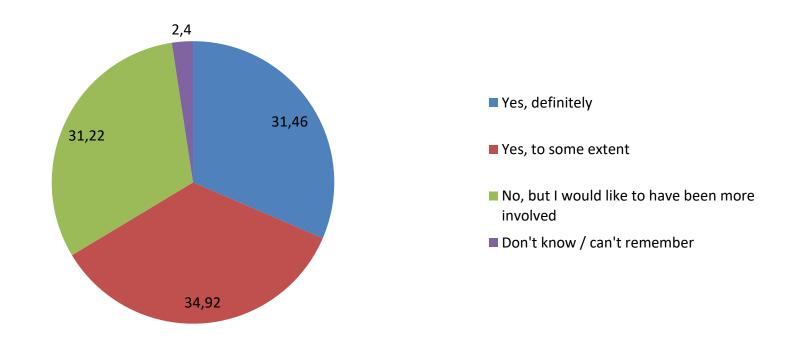

# Were you involved as much as you wanted to be in decisions about your care treatment?

Were you involved as much as you wanted to be in decisions about your care treatment? (N = 2460)