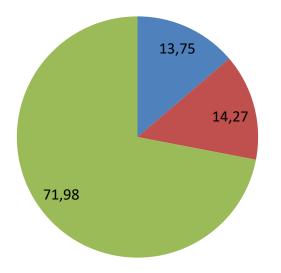

#### How was your breast cancer diagnosed?

As part of a routine screening program

- As part of a screening program for an unrelated health problem
- I went to the doctor because I felt that something is wrong with me

How was your breast cancer diagnosed? (N = 960)