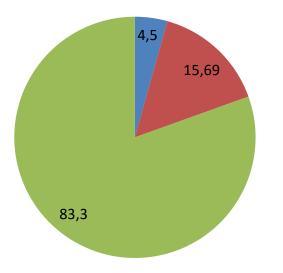

### How was your colon cancer diagnosed?

As part of a routine screening program

- As part of a screening program for an unrelated health problem
- I went to the doctor because I felt that something is wrong with me

How was your colon cancer diagnosed? (N = 218)