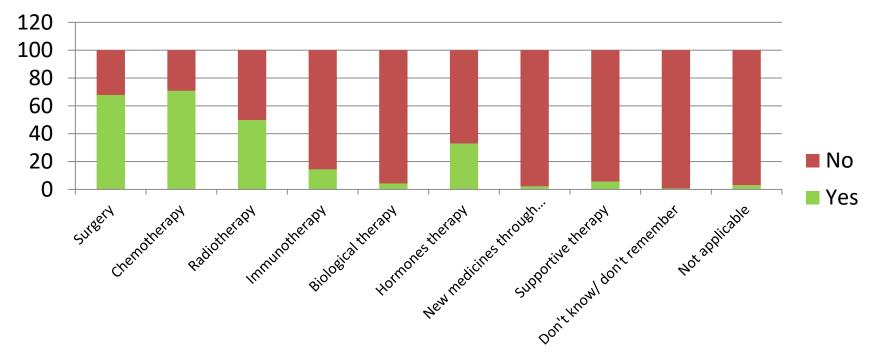

### What was your first treatment?

## What was your first treatment?

What was your first treatment?

What was your first treatment?(N = 2460)